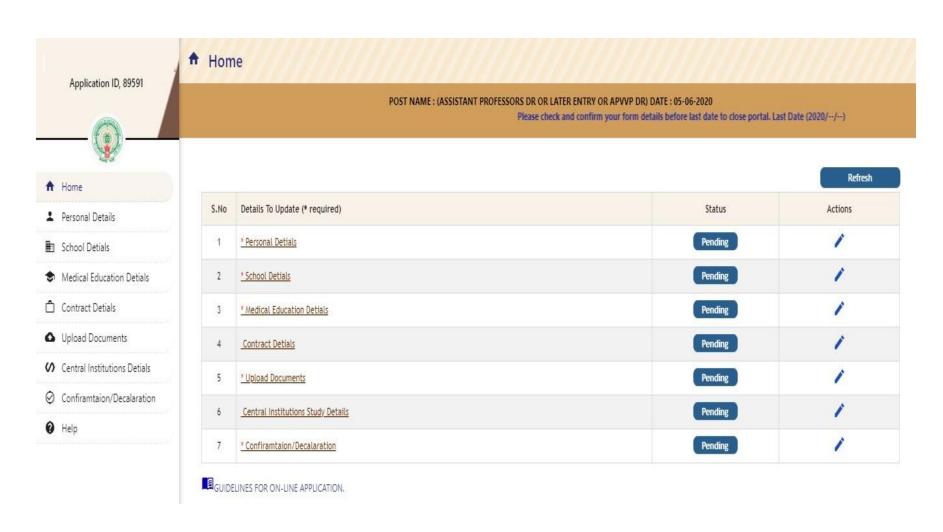

#### \* Home Screen

Click on personal details in the menu.

- Personal Details form
- DME / APVVP Direct Recruitment

- Personal Details form
- DME Lateral Entry

Before confirmation check the status of forms in the home page. Click on edit button to open the form details