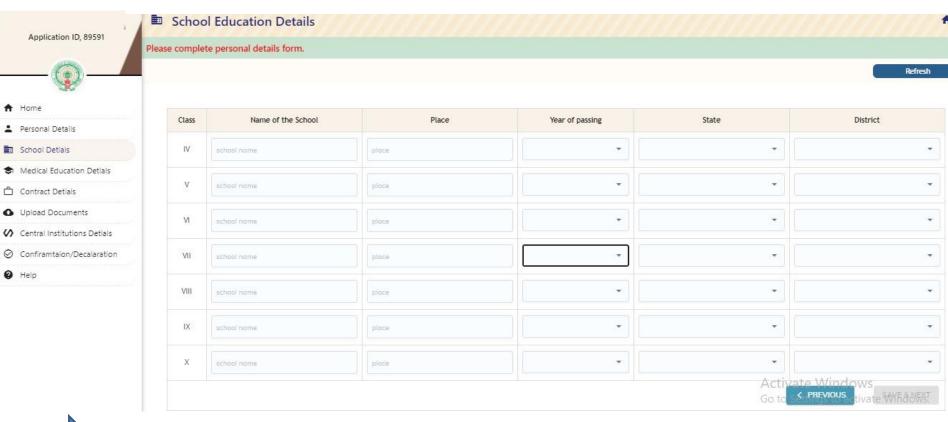

#### \* School Details

Fill up the study particulars from class IV to X and finally click on SAVE & NEXT. After submit details it was automatically redirects to next form.