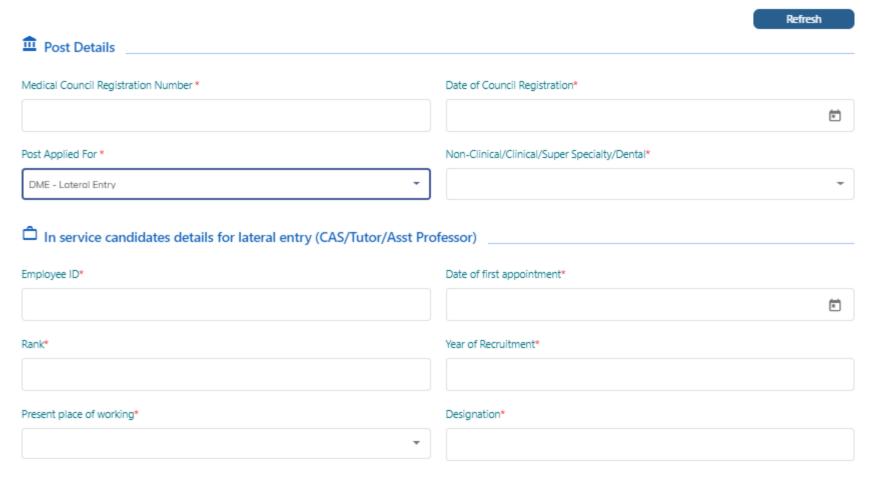

#### \* Home Screen

Click on personal details in the menu.

- Personal Details form
- DME / APVVP Direct Recruitment

- Personal Details form
- DME Lateral Entry