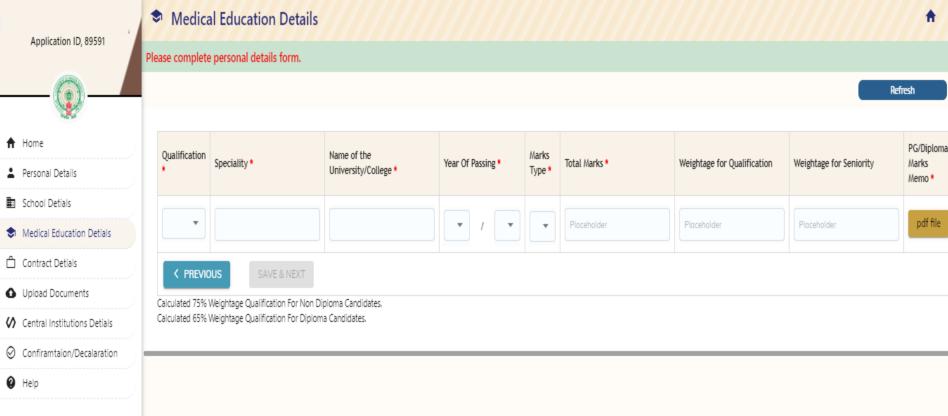

#### \* Medical Education Details

Click on Medical Education Details in left menu

Fill up the Medical Education Details and upload PG marks memo (pdf format) finally, click on **SAVE & NEXT.** 

Free pdf converts
pdf 995: create PDF documents easily for free
http://www.pdf995.com/download.html