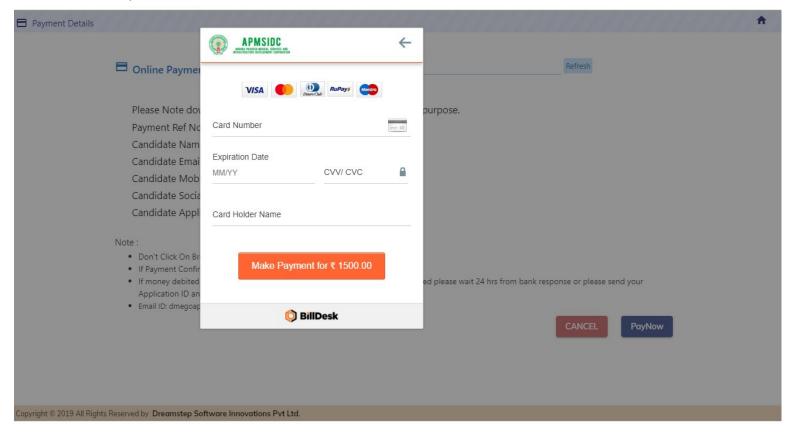

#### **Online Payment Process**

- .Note down your application id and payment reference
- .Click on PayNow button to open online payment method options

#### Online Payment Process

.Select any one of the above payment methods

#### **Online Payment Process**

- .Enter your valid card details and submit OTP.
- .After successful transaction site automatically redirect to payment success page.
- .Download your application.