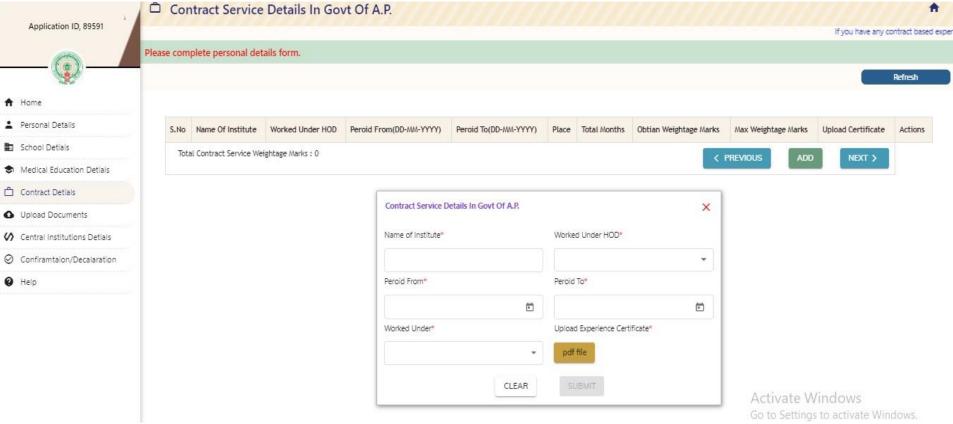

#### \* Contract Details

Click on Contract Details if you are working on Contract basis in the state of Andhra Pradesh Government Hospitals.

- Fill up the Contract Details form and upload contract certificate from concerned Appointing Authority (pdf format).
- If, the continuation of the contract service in another institution click on Add button and fill details finally Next button.