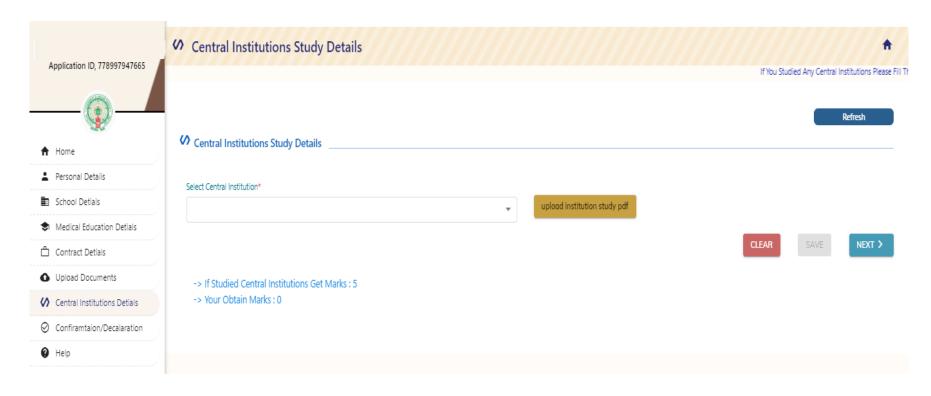

#### Central Institutions Study Details

Click on Central Institution Study Details, if you are studying

→ If, studied (who have completed PG/Super Speciality) in central institution, select the institution and upload the study certificate and click Next Button.