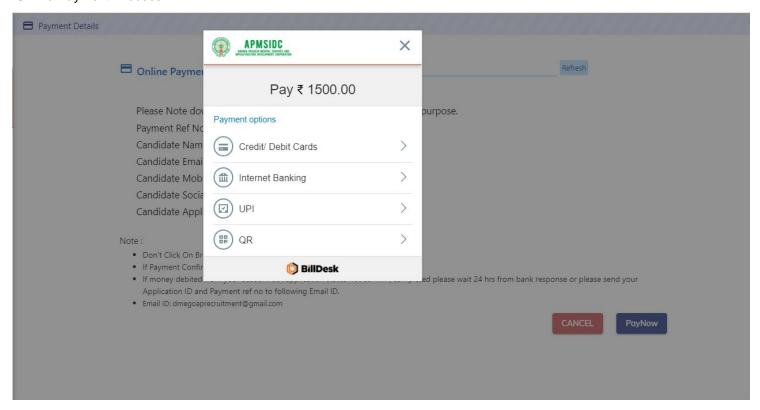

ired format).



Free pdf converts pdf 995: create PDF documents easily for free http://www.pdf995.com/download.html

#### Central Institutions Study Details

Click on Central Institution Study Details, if you are studying



→ If, studied (who have completed PG/Super Speciality) in central institution, select the institution and upload the study certificate and click Next Button.



Before confirmation check the status of forms in the home page. Click on edit button to open the form details





#### Confirmation / Declaration



### Click on Confirmation/Declaration After Complete required form details.



#### **Online Payment Process**



- .Note down your application id and payment reference
- .Click on PayNow button to open online payment method options

#### Online Payment Process



.Select any one of the above payment methods

#### **Online Payment Process**



- .Enter your valid card details and submit OTP.
- .After successful transaction site automatically redirect to payment success page.
- .Download your application.