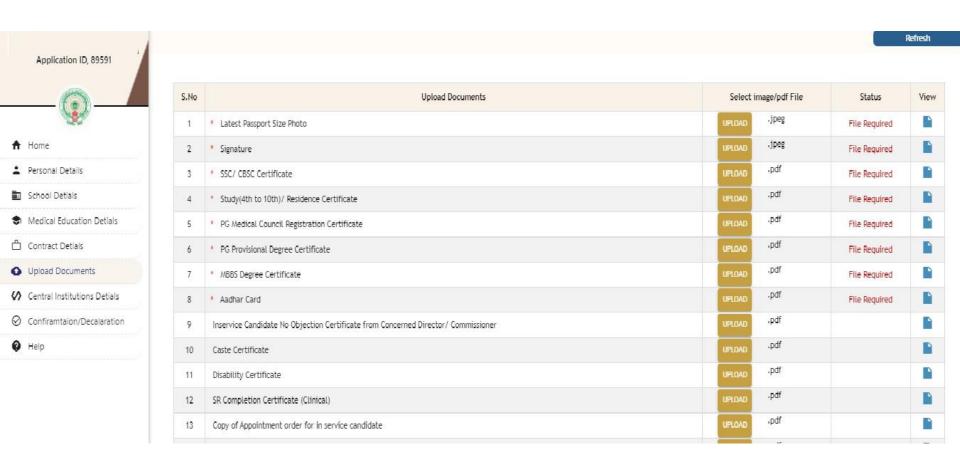

### \* Upload Documents.

Upload Documents (Each file size below 4mb with required format).

Free pdf converts pdf 995: create PDF documents easily for free http://www.pdf995.com/download.html