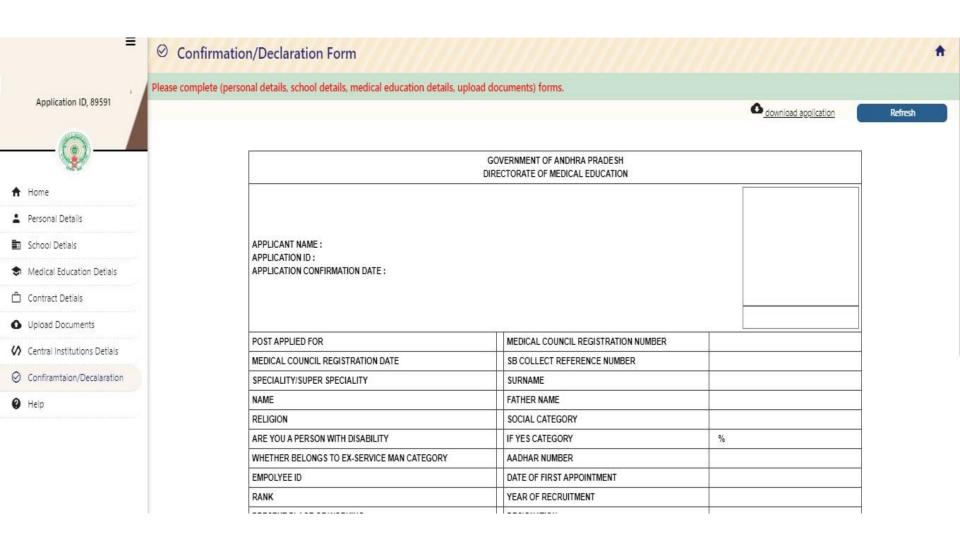

#### Confirmation / Declaration

### Click on Confirmation/Declaration After Complete required form details.