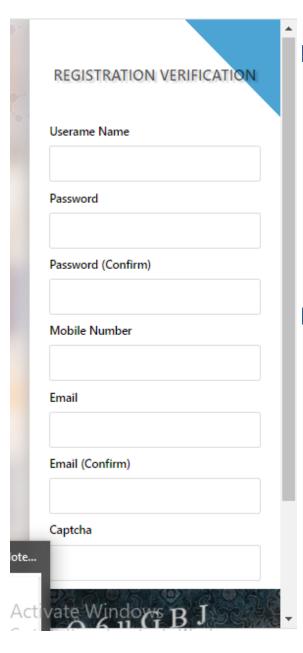

For online Application Click on For New Applicant Register Here

Type your desired user name, password, email id and type Dynamic Image Letters (captcha) in the text box and click on REGISTER Button.

After entering valid OTP number only the registration process will be completed.