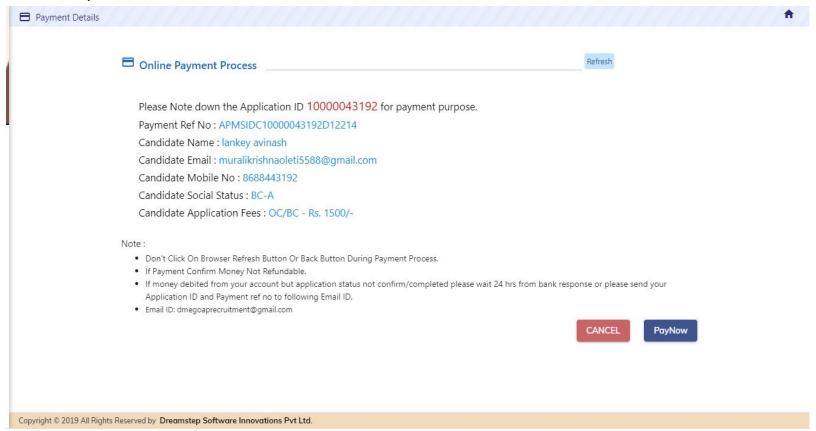

#### **Online Payment Process**

- .Note down your application id and payment reference
- .Click on PayNow button to open online payment method options