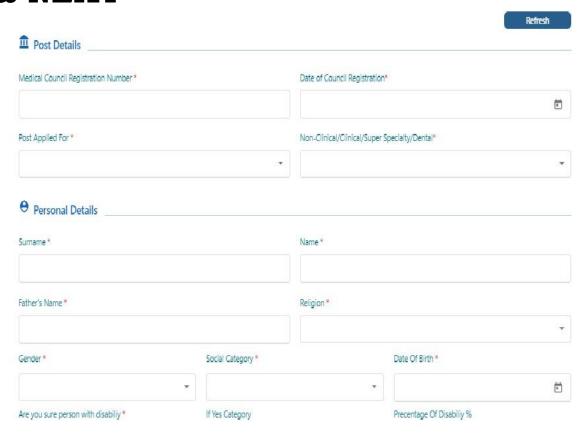

#### \* Home Screen

Click on personal details in the menu.

- Personal Details form
- DME / APVVP Direct Recruitment

- Personal Details form
- DME Lateral Entry